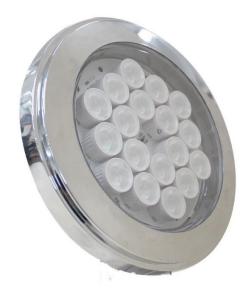

## **PRODUCT DATA**

| General Information        |                                                |
|----------------------------|------------------------------------------------|
| Number of light source     | 18 pcs                                         |
| LED module                 | High Power LED's on alu-PCB                    |
| Light distribution         | 8° - 25° - 45° - 60°                           |
| Light source colour        | RGBW                                           |
| Number of gear unit        | 1 unit                                         |
| Driver / power unit        | PS (Constant voltage)                          |
| Driver included            | No                                             |
| Optical cover / lens type  | Single lens                                    |
| Control interface          | DMX                                            |
| Connection                 | -                                              |
| Cable                      | 5x0,50 mm <sup>2</sup>                         |
| Protection class IEC       | Safety class II                                |
| CE mark                    | CE mark                                        |
| ENEC mark                  | -                                              |
| Warranty period            | 3 years                                        |
| Optic type                 | Symmetric                                      |
| EU RoHS compliant          | Yes                                            |
| Light source engine type   | LED                                            |
| LDT / IES photometric file | Available                                      |
| Life span                  | Estimated average 50.000 hours                 |
| MacAdams                   | CCT tolerance within a 3 step MacAdams ellipse |
| Product code               | 30-03-24-18-PAR56-XX-RGBW (XX: Lens angle, X:  |
| Led colour)                |                                                |
| Operating and Electrical   |                                                |
| Input Voltage              | 24 DC                                          |
| Input frequency            | -                                              |
| Inrush current             | 350 mA                                         |
| Power factor (min.)        | 0.92                                           |
| Control and Dimming        |                                                |
| Dimmable(optional)         | -                                              |
| DMX                        | DMX512                                         |
|                            |                                                |

| Mechanical and Housing                                                            |                                            |  |
|-----------------------------------------------------------------------------------|--------------------------------------------|--|
| Housing material                                                                  | Stainless steel                            |  |
| Gasket                                                                            | Silicone                                   |  |
| Optic material                                                                    | PMMA                                       |  |
| Optical cover / lens material                                                     | PMMA                                       |  |
| Fixation material                                                                 | Stainless steel mounting bracket           |  |
| Mounting device                                                                   | -                                          |  |
| Effective projected area                                                          | 0,04m <sup>2</sup>                         |  |
| Colour                                                                            | Grey                                       |  |
| Dimensions (height x width x depth)                                               | 239 x 179 x 70 mm                          |  |
|                                                                                   |                                            |  |
| Approval and Application                                                          |                                            |  |
| Ingress protection code                                                           | IP68                                       |  |
| Mech. impact protection code                                                      | -                                          |  |
| Surge protection (common/differential                                             | ) -                                        |  |
|                                                                                   |                                            |  |
| Initial Performance (IEC Compliant)                                               |                                            |  |
| Module luminous flux                                                              | 1652 lm (RGBW)                             |  |
| Luminaire luminous flux                                                           | 1520 lm (RGBW)                             |  |
| LED luminaire efficiency                                                          | 85 lm (RGBW)                               |  |
| Colour Temperature                                                                | RGBW                                       |  |
| Colour rendering index                                                            | >80                                        |  |
| Rated LED power                                                                   | 16W                                        |  |
| Rated luminare power                                                              | 18W                                        |  |
|                                                                                   |                                            |  |
|                                                                                   |                                            |  |
| Application Conditions                                                            |                                            |  |
| Ambient temperature range                                                         | -25°C to +55°C                             |  |
| Maximum dimming level                                                             | -                                          |  |
| Net weight (piece)                                                                | 0,78 kg                                    |  |
|                                                                                   |                                            |  |
| Fixture Run Length                                                                | To calculate fixture run lenghts and total |  |
| power consumption for your specific installation, please ask to company assistant |                                            |  |
|                                                                                   |                                            |  |