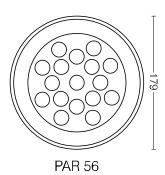

| Mechanical and Housing                                                            |                                            |  |
|-----------------------------------------------------------------------------------|--------------------------------------------|--|
| Housing material                                                                  | Stainless steel                            |  |
| Gasket                                                                            | Silicone                                   |  |
| Optic material                                                                    | PMMA                                       |  |
| Optical cover / lens material                                                     | PMMA                                       |  |
| Fixation material                                                                 | Stainless steel mounting bracket           |  |
| Mounting device                                                                   | -                                          |  |
| Effective projected area                                                          | 0,04m <sup>2</sup>                         |  |
| Colour                                                                            | Grey                                       |  |
| Dimensions (height x width x depth)                                               | 239 x 179 x 70 mm                          |  |
|                                                                                   |                                            |  |
| Approval and Application                                                          |                                            |  |
| Ingress protection code                                                           | IP68                                       |  |
| Mech. impact protection code                                                      | -                                          |  |
| Surge protection (common/differential                                             | ) -                                        |  |
|                                                                                   |                                            |  |
| Initial Performance (IEC Compliant)                                               |                                            |  |
| Module luminous flux                                                              | 1652 lm (RGBW)                             |  |
| Luminaire luminous flux                                                           | 1520 lm (RGBW)                             |  |
| LED luminaire efficiency                                                          | 85 lm (RGBW)                               |  |
| Colour Temperature                                                                | RGBW                                       |  |
| Colour rendering index                                                            | >80                                        |  |
| Rated LED power                                                                   | 16W                                        |  |
| Rated luminare power                                                              | 18W                                        |  |
|                                                                                   |                                            |  |
|                                                                                   |                                            |  |
| Application Conditions                                                            |                                            |  |
| Ambient temperature range                                                         | -25°C to +55°C                             |  |
| Maximum dimming level                                                             | -                                          |  |
| Net weight (piece)                                                                | 0,78 kg                                    |  |
|                                                                                   |                                            |  |
| Fixture Run Length                                                                | To calculate fixture run lenghts and total |  |
| power consumption for your specific installation, please ask to company assistant |                                            |  |
|                                                                                   |                                            |  |